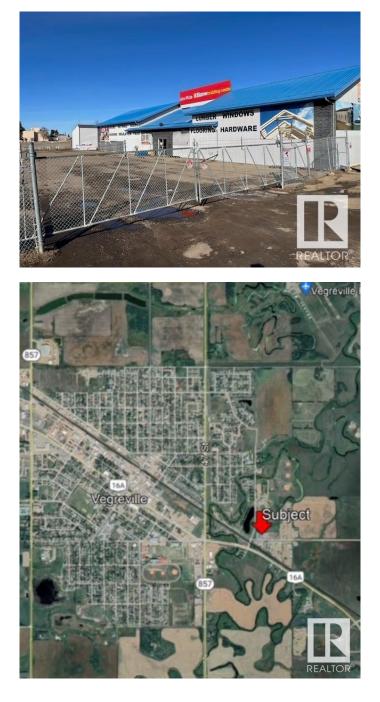

# \$750,000 - 4206 51 Avenue, Vegreville

MLS® #E4426945

#### \$750,000

0 Bedroom, 0.00 Bathroom, Retail on 0.00 Acres

Vegreville, Vegreville, AB

Over 7000sq.ft of commercial space on 3.26 acres of land. Located on the East Side of Vegreville just of Hwy 16A. The Retail Showroom is 5676 sq.ft and the warehouse/storage having 1656sq.ft. there is also a mezzanine office/storage with 482 sq. ft. The land is fenced and has several storage spaces. The main building has a ceiling height of 12 ft. and concrete slab flooring. West side of building is paved for parking the east side has the addition acres for storage(compacted gravel) This building is in a prime location for a new business venture.

## **Community Information**

| Address     | 4206 51 Avenue |
|-------------|----------------|
| Area        | Vegreville     |
| Subdivision | Vegreville     |

| City        | Vegreville |
|-------------|------------|
| County      | ALBERTA    |
| Province    | AB         |
| Postal Code | T9C 1V5    |
| Exterior    |            |
| Exterior    | Matal      |