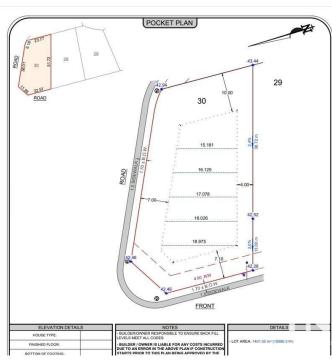

## \$620,000

0 Bedroom, 0.00 Bathroom, Rural on 0.35 Acres

Sherwood Golf & Country Club Estates, Rural Strathcona County, AB

Build your dream home on this Corner Lot situated on a quiet cul-de- sac in the Sherwood Park Golf and Country Club Estates. This 15066 square feet lot offers the perfect opportunity to create your dream home with the builder of your choice. Ideally located just minutes from the Whitemud and Anthony Henday, you'll enjoy easy access to major routes while being nestled in a tranquil, family-friendly suburb. Surrounded by scenic walking trails and lush green spaces, this lot provides the perfect blend of nature and convenience. Don't miss your chance to build in this sought-after community!

#### **Exterior**

Exterior Features Corner Lot, Flat Site, Golf Nearby, Paved Lane, Schools, Shopping

Nearby