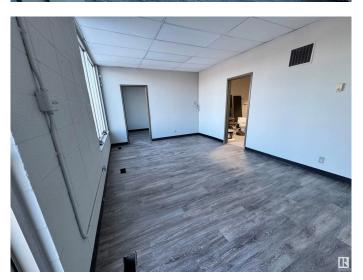

#### \$0

0 Bedroom, 0.00 Bathroom, Industrial on 0.00 Acres

Coronet Addition Industrial, Edmonton, AB

2,400 sq.ft.± warehouse bay with high exposure to Argyll Road. The space features 13' clear ceiling height, a 12' x 12' overhead door, front reception, one office, a washroom, and remaining space as warehouse.