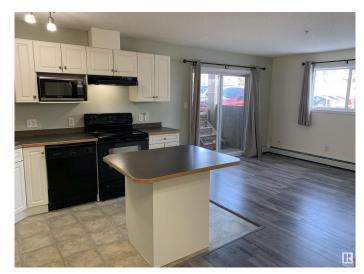

#### \$152,900

2 Bedroom, 2.00 Bathroom, 849 sqft Single Family on 0.02 Acres

Parkdale (Edmonton), Edmonton, Alberta

Large 2 BEDROOM & 2 BATH condo in family friendly Parkdale! You will be loving life living so close you'll have walking distance to Save on Foods, retail plaza & LRT. This spacious unit has east facing morning sunshine and as you enter you are greeted by the functional kitchen with tons of cupboard, counter space, large island and contemporary black stove & fridge - Perfect for preparing your favorite meals. The open living space leads to your massive private at grade patio perfect for a 4 legged friend. Retreat into your generous sized primary bedroom, huge walkthrough closet that leads to your 4 pc ensuite. The extra bdrm, 4 pc bath & in-suite laundry/storage complete this fabulous condo. Plus an above ground assigned parking stall and ample visitor parking. Vendor has done several recent upgrades. Close to countless amenities, walking trails, minutes away from Commonwealth Rec Centre, Kingsway Mall and the downtown core. This is perfect for a first-time buyer, investor or anyone looking to downsize!! (id:36535)

#### Interior

Appliances Dishwasher, Microwave, Refrigerator, Washer/Dryer Stack-Up, Stove

Heating Baseboard heaters

Basement Type None