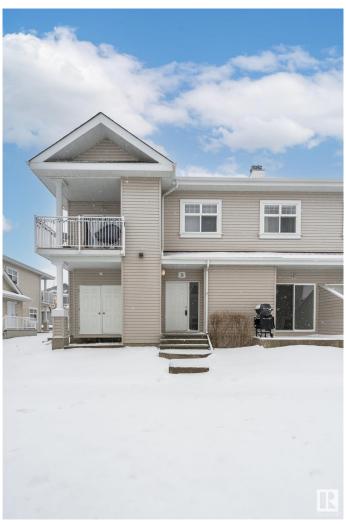

#### \$224,000

2 Bedroom, 2.00 Bathroom, 888 sqft Condo / Townhouse on 0.00 Acres

Summerside, Edmonton, AB

A Home You'll Loveâ€"at a Price You Can Afford! Discover this charming 2-bedroom. 2-bathroom unit, offering nearly 900 sq. ft. of thoughtfully designed living space. The open-concept layout ensures functionality. Storage is no issue, thanks to the spacious crawl space, perfect for keeping your belongings organized. Plus, pet lovers rejoice! This complex is pet-friendly, making it an excellent choice for furry family members. Nestled in a prime location, you're just minutes from South Common, Anthony Henday, shopping, and public transportationâ€"all within walking distance. Best of all, you'II enjoy exclusive access to Summerside's lake community, where resort-style living is part of everyday life.

Type Condo / Townhouse

Sub-Type Carriage
Style Bungalow
Status Active

#### **Exterior**

Exterior Wood, Vinyl

Exterior Features Backs Onto Park/Trees, Beach Access, Boating, Flat Site,

Park/Reserve, Public Transportation, Schools, Shopping Nearby

Roof Asphalt Shingles

Construction Wood, Vinyl