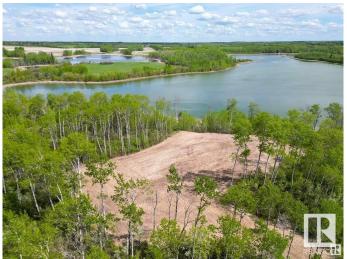

### \$848,000

0 Bedroom, 0.00 Bathroom, Rural on 4.79 Acres

Jackfish Lake, Rural Parkland County, AB

Discover the ultimate lakefront lifestyle with Lot 4 at Jackfish lake, just 45 minutes from downtown Edmonton and only 20 minutes from Spruce Grove. This 4.79+/- acre lot features an impressive 600 feet of shoreline, offering stunning views and unmatched access to the lake. The quick drop-off in water depth allows for a shorter dock for quick and easy lake access. The lot's natural landscape, surrounded by mature trees, creates a private and peaceful setting ideal for relaxation and recreation. With power and gas at the property line, this lot is ready for your custom lakefront home or vacation retreat. Enjoy year-round activities right outside your door! Lot is partially cleared making it easier for immediate use.

#### **Exterior**

Exterior Features Boating, Lake Access Property, Lake View, Park/Reserve, Private

Setting, Recreation Use, River Valley View, Treed Lot, Waterfront

Property