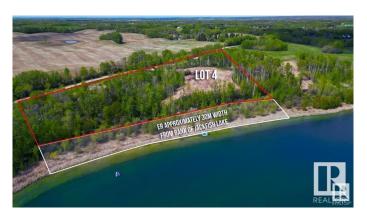

### \$848,000

0 Bedroom, 0.00 Bathroom, Rural on 4.79 Acres

Jackfish Lake, Rural Parkland County, AB

Discover the ultimate lakefront lifestyle with Lot 4 at Jackfish lake, just 45 minutes from downtown Edmonton and only 20 minutes from Spruce Grove. This 4.79+/- acre lot features an impressive 600 feet of shoreline, offering stunning views and unmatched access to the lake. The quick drop-off in water depth allows for a shorter dock for quick and easy lake access. The lot's natural landscape, surrounded by mature trees, creates a private and peaceful setting ideal for relaxation and recreation. With power and gas at the property line, this lot is ready for your custom lakefront home or vacation retreat. Enjoy year-round activities right outside your door! Lot is partially cleared making it easier for immediate use.

#### **Exterior**

Exterior Features Boating, Lake Access Property, Lake View, Park/Reserve, Private

Setting, Recreation Use, River Valley View, Treed Lot, Waterfront

Property