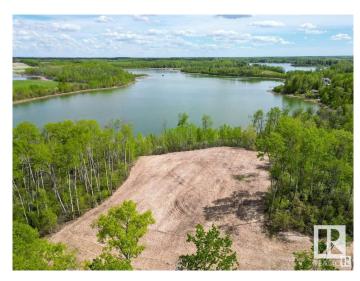

### \$848,000

0 Bedroom, 0.00 Bathroom, Rural on 4.79 Acres

Jackfish Lake, Rural Parkland County, AB

Discover the ultimate lakefront lifestyle with Lot 4 at Jackfish lake, just 45 minutes from downtown Edmonton and only 20 minutes from Spruce Grove. This 4.79+/- acre lot features an impressive 600 feet of shoreline, offering stunning views and unmatched access to the lake. The quick drop-off in water depth allows for a shorter dock for quick and easy lake access. The lot's natural landscape, surrounded by mature trees, creates a private and peaceful setting ideal for relaxation and recreation. With power and gas at the property line, this lot is ready for your custom lakefront home or vacation retreat. Enjoy year-round activities right outside your door! Lot is partially cleared making it easier for immediate use.

#### **Exterior**

Exterior Features Boating, Lake Access Property, Lake View, Park/Reserve, Private

Setting, Recreation Use, River Valley View, Treed Lot, Waterfront

Property