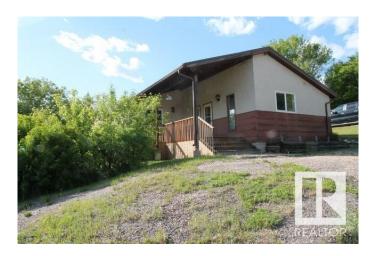

## \$130,000

2 Bedroom, 2.50 Bathroom, 2,322 sqft Rural on 0.72 Acres

None, Rural St. Paul County, AB

Looking for a private cabin or quiet place to call home. The Iron Horse Trail and a boat launch onto the North Saskatchewan River are just across the road. The Iron Horse Trail is an all season trail that covers over 300 km. Whitney Lake Provincial Park is only a few minutes away with three lakes that provide fishing, all sorts of water sports, walking trails and cross country skiing. This 2322 sq. ft home includes 5 lots in the picturesque Hamlet of Heinsburg. The home has had many upgrades over the years so the property is very impressive. The property includes a large partially covered deck with an outdoor kitchen. This is a large home with many rooms that can accommodate multiple families or one very large family. This property is well priced for a home or a great four season retreat.

#### **Exterior**

Exterior Wood

Exterior Features Hillside, Landscaped, River Valley View, Schools

Construction Wood Foundation Block