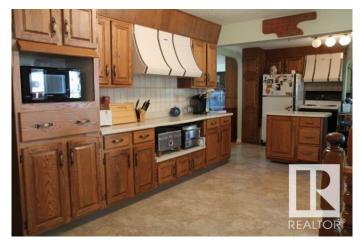

## \$130,000

2 Bedroom, 2.50 Bathroom, 2,322 sqft Rural on 0.72 Acres

None, Rural St. Paul County, AB

Looking for a private cabin or quiet place to call home. The Iron Horse Trail and a boat launch onto the North Saskatchewan River are just across the road. The Iron Horse Trail is an all season trail that covers over 300 km. Whitney Lake Provincial Park is only a few minutes away with three lakes that provide fishing, all sorts of water sports, walking trails and cross country skiing. This 2322 sq. ft home includes 5 lots in the picturesque Hamlet of Heinsburg. The home has had many upgrades over the years so the property is very impressive. The property includes a large partially covered deck with an outdoor kitchen. This is a large home with many rooms that can accommodate multiple families or one very large family. This property is well priced for a home or a great four season retreat.

#### Interior

Interior Features ensuite bathroom

Heating Forced Air-2, Natural Gas

Stories 1

Has Basement Yes

Basement Partial, Unfinished