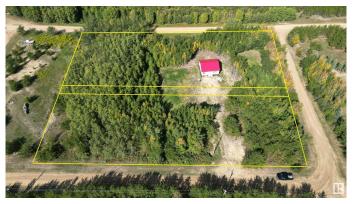

#### \$139,000

1 Bedroom, 0.00 Bathroom, 930 sqft Rural on 2.00 Acres

Nestow Recreation Retreat, Rural Westlock County, AB

Cozy new build cottage for you to finish as you desire on a comfortable 2 acres. 14 total lots on 5 separate titles. Located in the community of Nestow just off pavement with plenty of tree coverage for privacy. Yard has been opened up and cleared with room for future development. Seller built cottage in 2024 and exterior has been finished, add a deck and skirting! Interior is a blank canvas with some framing completed. 60amp power has been brought to the building, no water or septic connected. Natural gas line runs along the road to the north to be brought in if desired. Great opportunity to put your finishing touching on an affordable modern home on a perfectly sized private lot. To be sold as is. Aerial photo dimensions not exact for reference only.