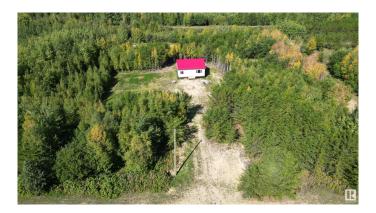

#### \$139,000

1 Bedroom, 0.00 Bathroom, 930 sqft Rural on 2.00 Acres

Nestow Recreation Retreat, Rural Westlock County, AB

Cozy new build cottage for you to finish as you desire on a comfortable 2 acres. 14 total lots on 5 separate titles. Located in the community of Nestow just off pavement with plenty of tree coverage for privacy. Yard has been opened up and cleared with room for future development. Seller built cottage in 2024 and exterior has been finished, add a deck and skirting! Interior is a blank canvas with some framing completed. 60amp power has been brought to the building, no water or septic connected. Natural gas line runs along the road to the north to be brought in if desired. Great opportunity to put your finishing touching on an affordable modern home on a perfectly sized private lot. To be sold as is. Aerial photo dimensions not exact for reference only.