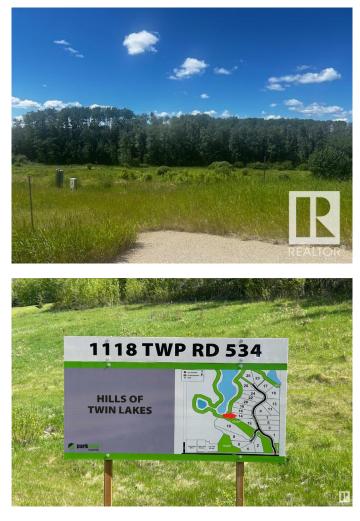

#### \$224,900

0 Bedroom, 0.00 Bathroom, Rural on 2.00 Acres

Hills Of Twin Lakes, Rural Parkland County, AB

Come see this beautiful Hills of Twin Lakes lot measuring 2 acres for yourself! This is your chance to build your dream home and experience the joy of country living just a mere 10 minutes away from Stony Plain. The lot offers endless possibilities to design and create a perfect oasis. Imagine waking up to picturesque views, surrounded by nature's serenity while still being conveniently close to the amenities of Stony Plain. Don't miss out on this incredible opportunity to turn your dream into a reality. Act fast and secure your piece of paradise today!

## **Community Information**

| Address     | 1118 Twp Rd 534       |
|-------------|-----------------------|
| Area        | Rural Parkland County |
| Subdivision | Hills Of Twin Lakes   |

| City        | Rural Parkland County |
|-------------|-----------------------|
| County      | ALBERTA               |
| Province    | AB                    |
| Postal Code | T7Y 0B6               |