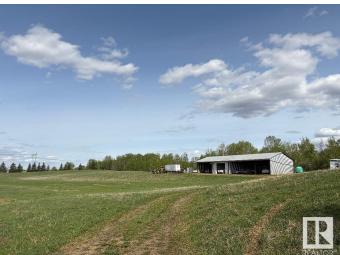

#### \$799,000

0 Bedroom, 0.00 Bathroom, Rural on 158.00 Acres

None, Rural Leduc County, AB

158 Acres Zoned (NSRV) North Saskatchewan River Valley. Fully Developed 30'x46' insulated shop powered by a generator for lights and propane for heat. Open Faced Shelters on either side of the shop. It is Estimated that an inventory of 220,000+/- tons of gravel is under ground. Some farmland as well. Alta Link Revenue of \$3000+/- per year. Located at Range Road 31 and Twp Road 512A.

# Exterior

Exterior Features Private Setting, Treed Lot, See Remarks