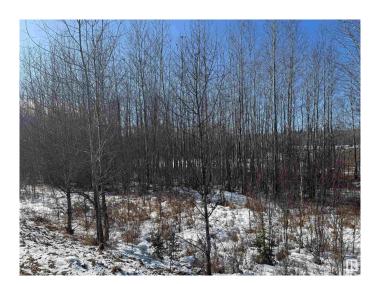

## \$38,000

0 Bedroom, 0.00 Bathroom, Rural on 1.30 Acres

Tanglewood Ridge, Rural Athabasca County, AB

Secluded Country Residential Lot - Perfect for Your Dream Home or Weekend Getaway\*\* Nestled within a stunning boreal forest along a tranquil river, this exceptionally private country residential lot offers the ideal setting for those seeking serenity and natural beauty. Located just 10 minutes from a premier golf course and only an hour and a half north of Edmonton, this property combines convenience with the peaceful ambiance of nature. Whether you're looking to build your dream home or create a weekend retreat for your family, this lot provides the perfect canvas. Imagine waking up to the soothing sounds of the river, surrounded by towering trees and abundant wildlife. It's not just a place to live-it's a sanctuary for relaxation and a retreat from the hustle and bustle of city life. With easy access to outdoor activities and the luxury of privacy, this country lot is a rare find that promises both tranquility and convenience. Don't miss the opportunity to make this stunning natural escape your own.

# **Exterior**

Exterior Features Golf Nearby, Private Setting, Recreation Use, River Valley View