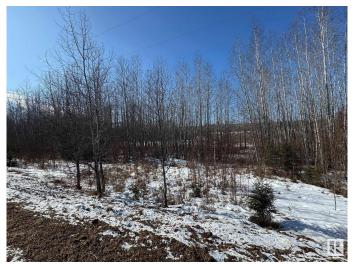

## \$38,000

0 Bedroom, 0.00 Bathroom, Rural on 1.30 Acres

Tanglewood Ridge, Rural Athabasca County, AB

Secluded Country Residential Lot - Perfect for Your Dream Home or Weekend Getaway\*\* Nestled within a stunning boreal forest along a tranquil river, this exceptionally private country residential lot offers the ideal setting for those seeking serenity and natural beauty. Located just 10 minutes from a premier golf course and only an hour and a half north of Edmonton, this property combines convenience with the peaceful ambiance of nature. Whether you're looking to build your dream home or create a weekend retreat for your family, this lot provides the perfect canvas. Imagine waking up to the soothing sounds of the river, surrounded by towering trees and abundant wildlife. It's not just a place to live-it's a sanctuary for relaxation and a retreat from the hustle and bustle of city life. With easy access to outdoor activities and the luxury of privacy, this country lot is a rare find that promises both tranquility and convenience. Don't miss the opportunity to make this stunning natural escape your own.

# **Exterior**

Exterior Features Golf Nearby, Private Setting, Recreation Use, River Valley View