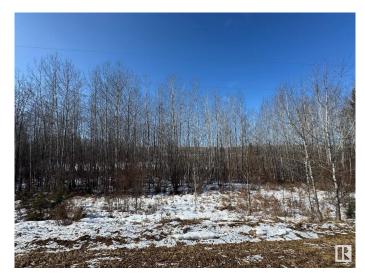

## \$38,000

0 Bedroom, 0.00 Bathroom, Rural on 1.30 Acres

Tanglewood Ridge, Rural Athabasca County, AB

Secluded Country Residential Lot - Perfect for Your Dream Home or Weekend Getaway\*\* Nestled within a stunning boreal forest along a tranquil river, this exceptionally private country residential lot offers the ideal setting for those seeking serenity and natural beauty. Located just 10 minutes from a premier golf course and only an hour and a half north of Edmonton, this property combines convenience with the peaceful ambiance of nature. Whether you're looking to build your dream home or create a weekend retreat for your family, this lot provides the perfect canvas. Imagine waking up to the soothing sounds of the river, surrounded by towering trees and abundant wildlife. It's not just a place to live-it's a sanctuary for relaxation and a retreat from the hustle and bustle of city life. With easy access to outdoor activities and the luxury of privacy, this country lot is a rare find that promises both tranquility and convenience. Don't miss the opportunity to make this stunning natural escape your own.

# **Exterior**

Exterior Features Golf Nearby, Private Setting, Recreation Use, River Valley View