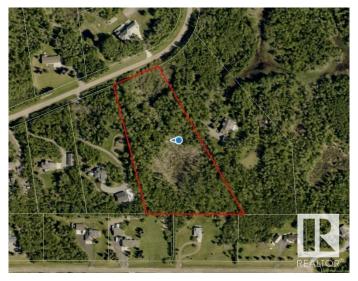

### \$999,900

0 Bedroom, 0.00 Bathroom, Rural on 6.84 Acres

Graham Heights, Rural Strathcona County, AB

DREAM LOCATION to build your DREAM HOME!!! This is the lot you've been waiting for 6.84 acres of raw land in the desirable subdivision of Graham Heights just 2 mins from Sherwood Park. Completely PRIVATE and TREED giving peace and tranquility PLUS all the conveniences of being close to town.

# **Community Information**

Address 49 52245 Rge Road 232

Area Rural Strathcona County

Subdivision Graham Heights

City Rural Strathcona County

County ALBERTA

Province AB

Postal Code T8B 1B6

#### **Exterior**

Exterior Features Private Setting, Treed Lot, See Remarks