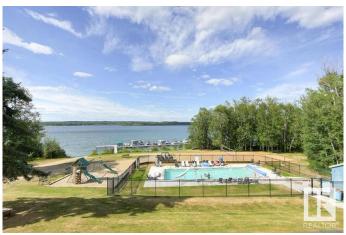

## \$89,900

0 Bedroom, 0.00 Bathroom, Rural on 0.10 Acres

Sunset Shores, Rural Parkland County, AB

Discover paradise at #30 Sunset Shores RV Resort! Featuring lake views and comes with upgrades, including a fully fenced area and grade work. Whether you park your trailer or install a park model, your lakeside retreat awaits. Enjoy resort amenities like a gated entrance, outdoor heated pool, basketball & pickleball courts, ATV trails and more, there's no shortage of activities. The clubhouse, just steps away from this lot, offers a workout area, games/entertainment room, dining space, a candy shop and of course a shower & locker area from coming in off the lake or in from the pool. Family-friendly community with year-round access, as this resort comes with deep services and newly installed city provided water. Sunset Shores offers the perfect blend of relaxation and adventure. Make every day a vacation at Sunset Shores!

#### **Exterior**

Exterior Features Fenced, Gated Community, Lake Access Property, Lake View