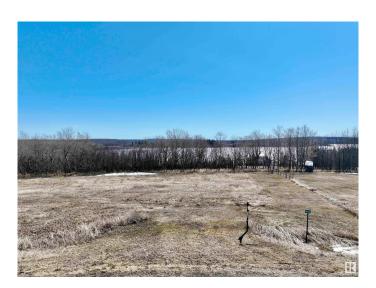

#### \$199,900

0 Bedroom, 0.00 Bathroom, Rural on 0.51 Acres

Lac Sante (St. Paul County), Rural St. Paul County, AB

Craft your dream retreat on this 0.5-acre, partially treed lot at Lac Sante! Situated only 2 hours from Edmonton and 20 minutes from St. Paul, this prime, spring-fed lake offers ideal conditions for boating, fishing, and endless water activities. Seize the opportunity to design your perfect getaway in this serene location!