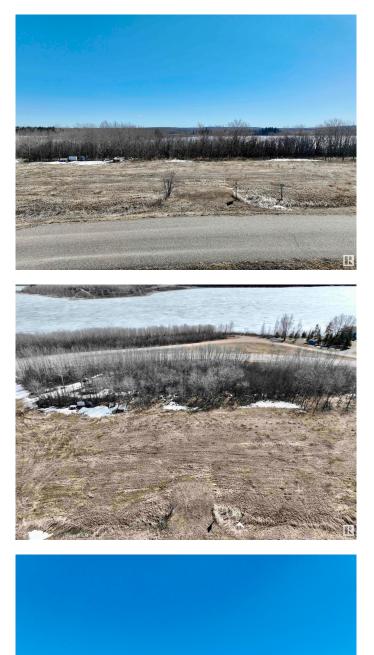

## \$199,900

0 Bedroom, 0.00 Bathroom, Rural on 0.51 Acres

Lac Sante (St. Paul County), Rural St. Paul County, AB

Build your own paradise on this 0.5-acre, partially treed lot at Lac Sante! Located just 2 hours from Edmonton and 20 minutes from St. Paul, this premier, spring-fed lake is perfect for boating, fishing, and water fun. Don't miss the chance to create your dream escape in this idyllic setting!

## Exterior

Exterior Features Boating, Not Fenced, Recreation Use