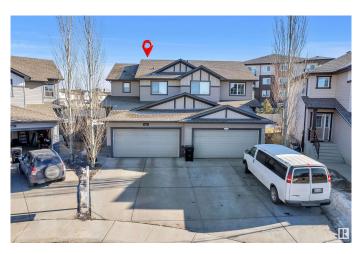

## \$525,000

4 Bedroom, 3.50 Bathroom, 1,647 sqft Single Family on 0.00 Acres

Charlesworth, Edmonton, AB

Welcome to this stunning duplex in the highly sought-after community of Charlesworth! With a total of 1646 sqft, this beautiful property boasts a thoughtful layout, featuring a den and half bath, open-concept kitchen with granite countertops, and spacious living and dining areas on the main floor. The upper level showcases three generous-sized bedrooms, including a master with walk-in closet and 3-piece ensuite. The fully finished basement adds an additional bedroom, full bathroom, and spacious living room. Exterior highlights include a fully landscaped and fenced yard. Prime location, just a short walk to public transit, shopping centre, schools, and parks, makes this property a must-see!

## **Community Information**

Address 625 56 Street
Area Edmonton
Subdivision Charlesworth
City Edmonton
County ALBERTA

Province AB

Postal Code T6X 1S1