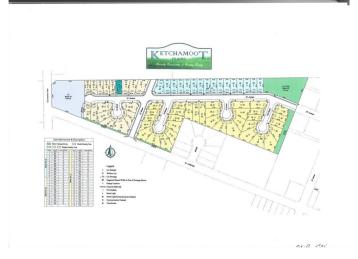

### \$41,370

0 Bedroom, 0.00 Bathroom, Single Family on 0.00 Acres

Tofield, Tofield, AB

49.25' x 115', fully serviced lot in the vharming community of Tofield! Rolling land that could accommodate a walkout basement. 42ft pocket width. Residential Tac Incentive associated with this lot. Several other lots available that are similar in price and size.

# ETCHAMOOTE PLANS Freedright Community of Co