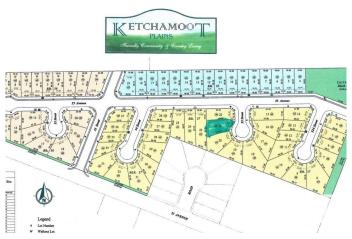

## \$45,150

0 Bedroom, 0.00 Bathroom, Single Family on 0.00 Acres

Tofield, Tofield, AB

7508 sq/ft, fully serviced lot with a 46ft pocket width. Residential Tax Incentive associated with this lot! Several other lots available with similar size and price.

# **Community Information**

Address 5415 53 Street

Area Tofield
Subdivision Tofield
City Tofield

County ALBERTA

Province AB

Postal Code T0B 4J0

### **Additional Information**

Date Listed March 6th, 2025

Days on Market 61

Zoning Zone 80

DATA IS DEEMED RELIABLE BUT IS NOT GUARANTEED ACCURATE BY THE REALTORS® ASSOCIATION OF EDMONTON. COPYRIGHT 2025 BY THE REALTORS® ASSOCIATION OF EDMONTON. ALL RIGHTS RESERVED. Trademarks are owned or controlled by the Canadian Real Estate Association (CREA) and identify real estate professionals who are members of CREA (REALTOR®, REALTORS®) and/or the quality of services they provide (MLS®, Multiple Listing Service®)