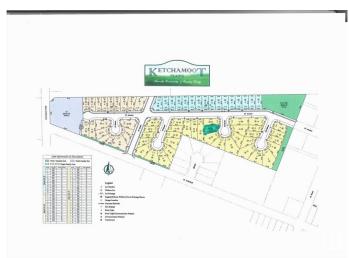

## \$45,150

0 Bedroom, 0.00 Bathroom, Single Family on 0.00 Acres

Tofield, Tofield, AB

7508 sq/ft, fully serviced lot with a 46ft pocket width. Residential Tax Incentive associated with this lot! Several other lots available with similar size and price.

# **Community Information**

Address 5415 53 Street

Area Tofield
Subdivision Tofield
City Tofield

County ALBERTA

Province AB

Postal Code T0B 4J0

### **Additional Information**

Date Listed March 6th, 2025

Days on Market 61

Zoning Zone 80

DATA IS DEEMED RELIABLE BUT IS NOT GUARANTEED ACCURATE BY THE REALTORS® ASSOCIATION OF EDMONTON. COPYRIGHT 2025 BY THE REALTORS® ASSOCIATION OF EDMONTON. ALL RIGHTS RESERVED. Trademarks are owned or controlled by the Canadian Real Estate Association (CREA) and identify real estate professionals who are members of CREA (REALTOR®, REALTORS®) and/or the quality of services they provide (MLS®, Multiple Listing Service®)