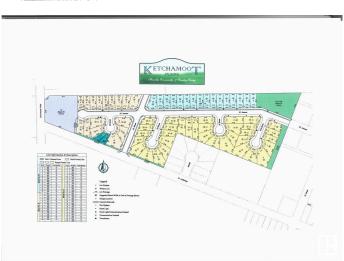

### \$52,395

0 Bedroom, 0.00 Bathroom, Single Family on 0.00 Acres

Tofield, Tofield, AB

Huge 7722 sq/ft, fully serviced, pie-shaped with with a pocket width of 56ft. Residential tax incentive associated with this lot. Several similar size lots and prices available!

## **Community Information**

Address

5309 55a Avenue

Area

**Tofield** 

Subdivision

Tofield

City