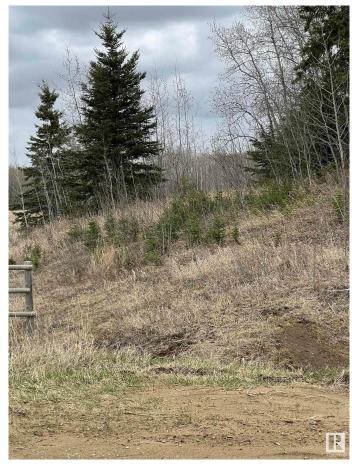

## \$1,049,702

0 Bedroom, 0.00 Bathroom, Rural on 41.14 Acres

None, Rural Wetaskiwin County, AB

Ideal subdivision parcel. Previously approved with 20 sites. Roads, approaches, culverts are already in. Terrific opportunity. Rolling and treed. Private setting. Minutes from Millet, directly south of Beaumont (30 km).

### **Exterior**

Exterior Features Private Setting, Rolling Land, Treed Lot