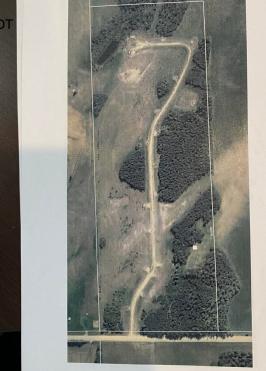

## \$1,049,702

0 Bedroom, 0.00 Bathroom, Rural on 41.14 Acres

None, Rural Wetaskiwin County, AB

Ideal subdivision parcel. Previously approved with 20 sites. Roads, approaches, culverts are already in. Terrific opportunity. Rolling and treed. Private setting. Minutes from Millet, directly south of Beaumont (30 km).