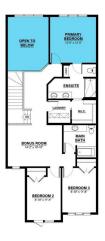

# \$579,559

4 Bedroom, 2.50 Bathroom, 1,911 sqft Single Family on 0.00 Acres

Chappelle Area, Edmonton, AB

Your Dream Home Awaits at 1116 Cristall Crescent in Chappelle Gardens! This stunning 4-bedroom, 2.5-bath home is packed with incredible features designed for style, comfort, and functionality! Step inside to a spacious mudroom with a built-in bench and cubbies, perfect for keeping things organized. The walk-through pantry leads to a beautifully designed kitchen, ideal for effortless cooking and entertaining. A massive bonus room provides the perfect space for movie nights, a home office, or a play area. Upstairs laundry makes chores a breeze, while the separate side entrance and basement rough-ins open the door to endless possibilitiesâ€"including a future suite! With 150-amp service, your home is future-ready. Located in the sought-after Chappelle Gardens, you're surrounded by parks, trails, and top-notch amenities. This is the home you've been waiting forâ€"don't miss out!