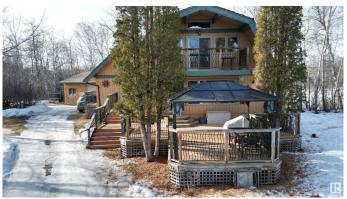

# \$529,000

3 Bedroom, 1.50 Bathroom, 1,835 sqft Rural on 4.42 Acres

Woodville Estates, Rural Strathcona County, AB

SUPER CLEAN & UPGRADED CEDAR HOME NESTLED IN A PRIVATE. TREED SETTING IN WOODVILLE ESTATES. THE WILDLIFE ARE YOUR NEIGHBORS INCLUDING ALMOST DAILY VISITS FROM THE WHITETAIL DEER. ELK ISLAND PARK AND THE STRATHCONA WILDERNESS CENTER ARE JUST MINUTES AWAY. UPGRADES TO THE HOME INCLUDE CEDAR SHAKES C/W INSULATION, RESTAINED EXTERIOR SIDING. FLOORING, WINDOWS, SLIDING, PATIO DOOR, GARAGE DOOR, NEW APPLIANCES, AND A CONVERTED AEROBIC BIOLOGICAL SEPTIC SYSTEM WITH HEATLINE FREEZE PROTECTION AND LIFETIME WARRANTY. A VERY SPECIAL FEATURE OF THE HOME IS THE WALL TO WALL WINDOWS IN THE LIVING ROOM OFFERING GREAT VIEWS OF THE DECK AND GAZEBO. THE BASEMENT IS PARTLY DEVELOPED WITH A WOODBURNING FIREPLACE. A GREAT FAMILY HOME.

#### **Amenities**

Features Bar, Deck, Detectors Smoke, No Animal Home, No Smoking Home,

Open Beam, Vaulted Ceiling, Vinyl Windows

#### **Exterior**

Exterior Wood

Exterior Features Backs Onto Park/Trees, Landscaped, Private Setting, Treed Lot

Construction Wood Foundation Wood