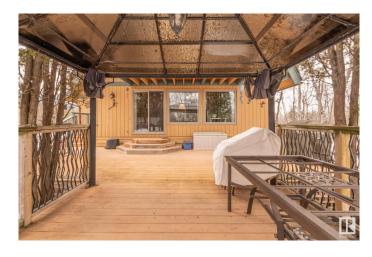

# \$529,000

3 Bedroom, 1.50 Bathroom, 1,835 sqft Rural on 4.42 Acres

Woodville Estates, Rural Strathcona County, AB

SUPER CLEAN & UPGRADED CEDAR HOME NESTLED IN A PRIVATE. TREED SETTING IN WOODVILLE ESTATES. THE WILDLIFE ARE YOUR NEIGHBORS INCLUDING ALMOST DAILY VISITS FROM THE WHITETAIL DEER. ELK ISLAND PARK AND THE STRATHCONA WILDERNESS CENTER ARE JUST MINUTES AWAY. UPGRADES TO THE HOME INCLUDE CEDAR SHAKES C/W INSULATION, RESTAINED EXTERIOR SIDING. FLOORING, WINDOWS, SLIDING, PATIO DOOR, GARAGE DOOR, NEW APPLIANCES, AND A CONVERTED AEROBIC BIOLOGICAL SEPTIC SYSTEM WITH HEATLINE FREEZE PROTECTION AND LIFETIME WARRANTY. A VERY SPECIAL FEATURE OF THE HOME IS THE WALL TO WALL WINDOWS IN THE LIVING ROOM OFFERING GREAT VIEWS OF THE DECK AND GAZEBO. THE BASEMENT IS PARTLY DEVELOPED WITH A WOODBURNING FIREPLACE. A GREAT FAMILY HOME.

#### **Amenities**

Features Bar, Deck, Detectors Smoke, No Animal Home, No Smoking Home,

Open Beam, Vaulted Ceiling, Vinyl Windows