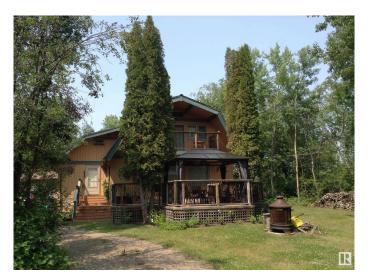

# \$529,000

3 Bedroom, 1.50 Bathroom, 1,835 sqft Rural on 4.42 Acres

Woodville Estates, Rural Strathcona County, AB

SUPER CLEAN & UPGRADED CEDAR HOME NESTLED IN A PRIVATE. TREED SETTING IN WOODVILLE ESTATES. THE WILDLIFE ARE YOUR NEIGHBORS INCLUDING ALMOST DAILY VISITS FROM THE WHITETAIL DEER. ELK ISLAND PARK AND THE STRATHCONA WILDERNESS CENTER ARE JUST MINUTES AWAY. UPGRADES TO THE HOME INCLUDE CEDAR SHAKES C/W INSULATION, RESTAINED EXTERIOR SIDING. FLOORING, WINDOWS, SLIDING, PATIO DOOR, GARAGE DOOR, NEW APPLIANCES, AND A CONVERTED AEROBIC BIOLOGICAL SEPTIC SYSTEM WITH HEATLINE FREEZE PROTECTION AND LIFETIME WARRANTY. A VERY SPECIAL FEATURE OF THE HOME IS THE WALL TO WALL WINDOWS IN THE LIVING ROOM OFFERING GREAT VIEWS OF THE DECK AND GAZEBO. THE BASEMENT IS PARTLY DEVELOPED WITH A WOODBURNING FIREPLACE. A GREAT FAMILY HOME.

#### **Amenities**

Features Bar, Deck, Detectors Smoke, No Animal Home, No Smoking Home,

Open Beam, Vaulted Ceiling, Vinyl Windows

#### **Exterior**

Exterior Wood

Exterior Features Backs Onto Park/Trees, Landscaped, Private Setting, Treed Lot

Construction Wood Foundation Wood