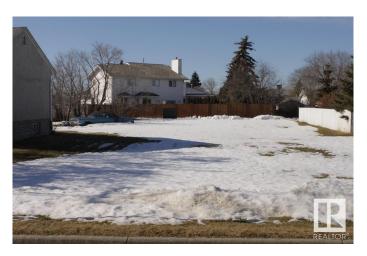

# \$35,500

0 Bedroom, 0.00 Bathroom, Single Family on 0.00 Acres

Tofield, Tofield, AB

This lot has so much potential: it has back alley access, which has potential for a front attached garage and an alley garage, or man cave, or his and her garages....anything you can dream. And the Town of Tofield offers a RESIDENTIAL TAX INCENTIVE for new construction (75/50/25). Last lot to be developed in the neighborhood assures you get the elevations right! Literally right across the street from the school - best possible location for a family. Here's an idea: your dream home could be a bungalow with a bonus room above the garage (which could be a second primary suite or playroom/family room). 50ft by 132 ft. Tofield has TWO schools, a health centre, medical and dental clinics, many businesses and recreational opportunities. Welcome home!

### **Exterior**

Exterior Features Back Lane, Flat Site, Playground Nearby, Schools

Lot Description 50 ft x 132 ft