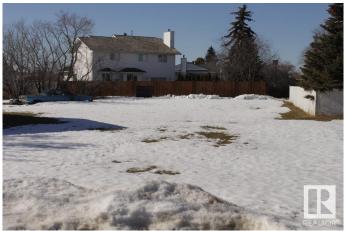

# \$35,500

0 Bedroom, 0.00 Bathroom, Single Family on 0.00 Acres

Tofield, Tofield, AB

This lot has so much potential: it has back alley access, which has potential for a front attached garage and an alley garage, or man cave, or his and her garages....anything you can dream. And the Town of Tofield offers a RESIDENTIAL TAX INCENTIVE for new construction (75/50/25). Last lot to be developed in the neighborhood assures you get the elevations right! Literally right across the street from the school - best possible location for a family. Here's an idea: your dream home could be a bungalow with a bonus room above the garage (which could be a second primary suite or playroom/family room). 50ft by 132 ft. Tofield has TWO schools, a health centre, medical and dental clinics, many businesses and recreational opportunities. Welcome home!

### **Exterior**

Exterior Features Back Lane, Flat Site, Playground Nearby, Schools

Lot Description 50 ft x 132 ft