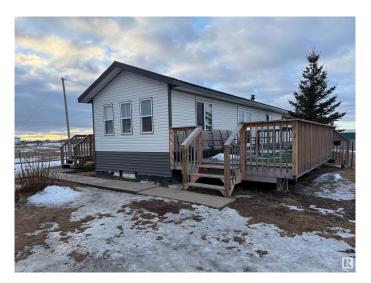

## \$297,000

3 Bedroom, 1.00 Bathroom, 1,087 sqft Rural on 3.56 Acres

Brookwood Estate, Rural Minburn County, AB

Completely rebuilt mobile - all updated!!! Over 1000 square feet, 3 bedrooms, huge bathroom with tons of storage, nicely updated kitchen with dining area, big patio doors facing east onto huge 16 foot by 24 foot deck. Oversize entrance room with tons of storage and organization galore. Partially fenced, 3.5 acre land and a 32 foot by 48 foot heated shop with concrete floor and power. One half is ready for in-floor heat to be completed. Double garage built in 2020, 24ft by 24ft, all metal with tin roof and 8ft by 8ft doors. Country living at its best with two great outbuildings for cozy parking and a workshop!!