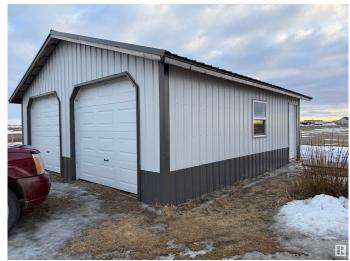

## \$297,000

3 Bedroom, 1.00 Bathroom, 1,087 sqft Rural on 3.56 Acres

Brookwood Estate, Rural Minburn County, AB

Completely rebuilt mobile - all updated!!! Over 1000 square feet, 3 bedrooms, huge bathroom with tons of storage, nicely updated kitchen with dining area, big patio doors facing east onto huge 16 foot by 24 foot deck. Oversize entrance room with tons of storage and organization galore. Partially fenced, 3.5 acre land and a 32 foot by 48 foot heated shop with concrete floor and power. One half is ready for in-floor heat to be completed. Double garage built in 2020, 24ft by 24ft, all metal with tin roof and 8ft by 8ft doors. Country living at its best with two great outbuildings for cozy parking and a workshop!!