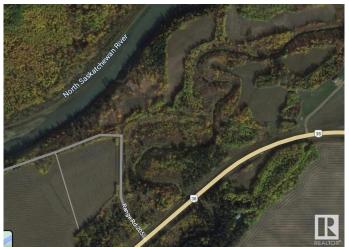

## \$529,000

0 Bedroom, 0.00 Bathroom, Rural on 54.61 Acres

None, Rural Lamont County, AB

Welcome to your dream land. This 54 acre area of land is perfect for someone looking to escape into nature. With surrounding trees and a creek flowing through to the North Saskatchewan this property is your ideal outdoor retreat. Fishing, quading, camping, endless activities to do! Gas and Power line on Highway 38.

#### **Exterior**

Exterior Features Boating, Creek, Environmental Reserve, Fruit Trees/Shrubs, Not

Fenced, Private Fishing, Private Setting, River Valley View, River View,

Rolling Land