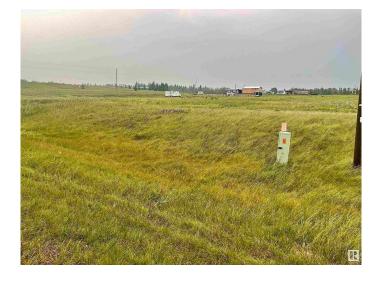

## \$59,900

0 Bedroom, 0.00 Bathroom, Rural on 1.24 Acres

River Ridge Estates\_CWET, Rural Wetaskiwin County, AB

Find the perfect spot for your dream home or recreational retreat on this spacious 1.24-acre lot, featuring breathtaking views of the Battle River. Tucked away in a tranquil setting, this property offers a beautiful blend of nature and convenience. Just a short distance away, you'll have access to the Dorchester Ranch Golf Course for your leisure activities. The charming Village of Pigeon Lake is only 5 kilometers away, offering easy access to local amenities and a welcoming community. Enjoy the peacefulness of rural living while staying close to everything you need on this exceptional property.

## Exterior

Exterior Features Golf Nearby, Hillside, No Back Lane, Picnic Area, Private Setting, Recreation Use, River Valley View, Rolling Land, Schools, Shopping Nearby