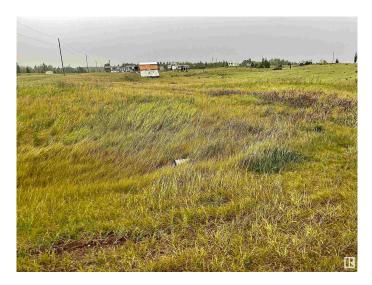

## \$59,900

0 Bedroom, 0.00 Bathroom, Rural on 1.24 Acres

River Ridge Estates\_CWET, Rural Wetaskiwin County, AB

Find the perfect spot for your dream home or recreational retreat on this spacious 1.24-acre lot, featuring breathtaking views of the Battle River. Tucked away in a tranquil setting, this property offers a beautiful blend of nature and convenience. Just a short distance away, you'll have access to the Dorchester Ranch Golf Course for your leisure activities. The charming Village of Pigeon Lake is only 5 kilometers away, offering easy access to local amenities and a welcoming community. Enjoy the peacefulness of rural living while staying close to everything you need on this exceptional property.

## Exterior

Exterior Features Golf Nearby, Hillside, No Back Lane, Picnic Area, Private Setting, Recreation Use, River Valley View, Rolling Land, Schools, Shopping Nearby