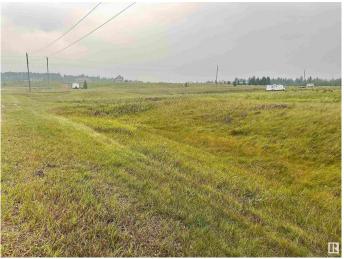

## \$59,900

0 Bedroom, 0.00 Bathroom, Rural on 1.24 Acres

River Ridge Estates\_CWET, Rural Wetaskiwin County, AB

Find the perfect spot for your dream home or recreational retreat on this spacious 1.24-acre lot, featuring breathtaking views of the Battle River. Tucked away in a tranquil setting, this property offers a beautiful blend of nature and convenience. Just a short distance away, you'll have access to the Dorchester Ranch Golf Course for your leisure activities. The charming Village of Pigeon Lake is only 5 kilometers away, offering easy access to local amenities and a welcoming community. Enjoy the peacefulness of rural living while staying close to everything you need on this exceptional property.

## Exterior

Exterior Features Golf Nearby, Hillside, No Back Lane, Picnic Area, Private Setting, Recreation Use, River Valley View, Rolling Land, Schools, Shopping Nearby