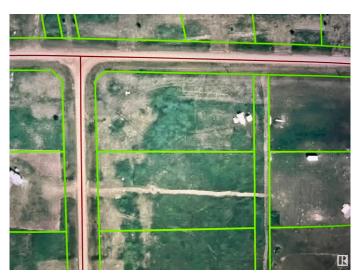

## **Community Information**

Address 30 River Ridge Estates

Area Rural Wetaskiwin County

Subdivision River Ridge Estates\_CWET

City Rural Wetaskiwin County

County ALBERTA

Province AB

Postal Code T0C 2V0

#### **Exterior**

Exterior Features Golf Nearby, Hillside, No Back Lane, Picnic Area, Private Setting,

Recreation Use, River Valley View, Rolling Land, Schools, Shopping

Nearby