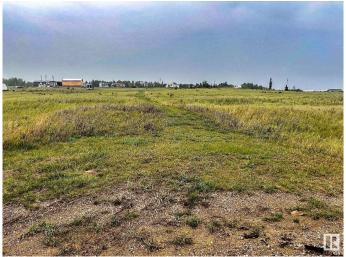

### \$59,900

0 Bedroom, 0.00 Bathroom, Rural on 1.24 Acres

River Ridge Estates\_CWET, Rural Wetaskiwin County, AB

Experience the perfect backdrop for your dream home or getaway on this expansive 1.24-acre lot, featuring stunning views of the Battle River. Set within a serene and picturesque landscape, this prime property offers the ideal combination of natural beauty and convenience. The Dorchester Ranch Golf Course is just a short distance away, offering leisure at your doorstep. Plus, the Village of Pigeon Lake is only 5 kilometers away, providing easy access to amenities and a vibrant community. Enjoy the peace of rural living without compromising on essential conveniences on this remarkable lot.

#### **Exterior**

Exterior Features Golf Nearby, Hillside, No Back Lane, Picnic Area, Private Setting,

Recreation Use, River Valley View, Rolling Land, Schools, Shopping

Nearby