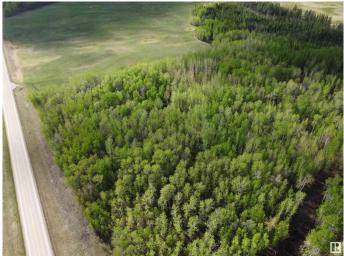

ld a secluded homestead.

### **Essential Information**

| MLS® #    | E4423622        |
|-----------|-----------------|
| Price     | \$399,000       |
| Bathrooms | 0.00            |
| Acres     | 154.77          |
| Туре      | Rural           |
| Sub-Type  | Vacant Lot/Land |
| Status    | Active          |

#### **Community Information**

| Address     | 5280 Highway 627      |
|-------------|-----------------------|
| Area        | Rural Parkland County |
| Subdivision | None                  |
| City        | Rural Parkland County |
| County      | ALBERTA               |
| Province    | AB                    |
| Postal Code | T0E 2H0               |
|             |                       |

## Exterior

Exterior Features Treed Lot, Partially Fenced

## **Additional Information**





| Date Listed    | February 28th, 2025 |
|----------------|---------------------|
| Days on Market | 155                 |
| Zoning         | Zone 90             |

DATA IS DEEMED RELIABLE BUT IS NOT GUARANTEED ACCURATE BY THE REALTORS® ASSOCIATION OF EDMONTON. COPYRIGHT 2025 BY THE REALTORS® ASSOCIATION OF EDMONTON. ALL RIGHTS RESERVED.Trademarks are owned or controlled by the Canadian Real Estate Association (CREA) and identify real estate professionals who are members of CREA (REALTOR®, REALTORS®) and/or the quality of services they provide (MLS®, Multiple Listing Service®)

Listing information last updated on August 2nd, 2025 at 2:02pm MDT