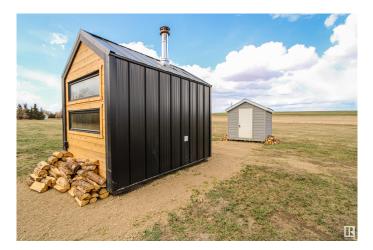

#### \$79,750

1 Bedroom, 0.00 Bathroom, 77 sqft Rural on 2.42 Acres

Victoria Settlement, Rural Smoky Lake County, AB

Ready to spend your summer soaking in the beauty of the North Saskatchewan River? This picturesque parcel of land on Victoria Trail is the perfect getaway, offering direct views of the river and endless opportunities for outdoor adventure. Featuring a cozy studio cabin and storage shed, this property is ready for you to enjoy right away while you plan and build your dream cabin or home. Whether you're looking for a family-friendly campout spot or a peaceful retreat, this location has it all. Situated near Métis Crossing and just a short drive to Smoky Lake, the area is rich in history, recreation, and community. With fertile soil awaiting your future garden and power and gas at the road, you have the perfect foundation to make this space your own. Nature, adventure, and tranquilityâ€"it's all here, just waiting for you!

Built in 2024

## Amenities

| Features | Deck, Fire Pit |
|----------|----------------|
|----------|----------------|

#### Interior

| Heating      | Wood Stove, Wood  |
|--------------|-------------------|
| Stories      | 1                 |
| Has Basement | Yes               |
| Basement     | None, No Basement |

## Exterior

| Exterior          | Wood                                    |
|-------------------|-----------------------------------------|
| Exterior Features | Level Land, Private Setting, River View |
| Construction      | Wood                                    |
| Foundation        | See Remarks                             |