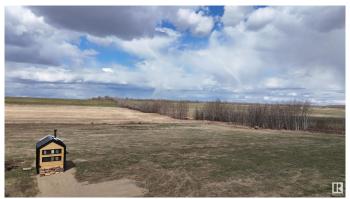

#### \$79,750

1 Bedroom, 0.00 Bathroom, 77 sqft Rural on 2.42 Acres

Victoria Settlement, Rural Smoky Lake County, AB

Ready to spend your summer soaking in the beauty of the North Saskatchewan River? This picturesque parcel of land on Victoria Trail is the perfect getaway, offering direct views of the river and endless opportunities for outdoor adventure. Featuring a cozy studio cabin and storage shed, this property is ready for you to enjoy right away while you plan and build your dream cabin or home. Whether you're looking for a family-friendly campout spot or a peaceful retreat, this location has it all. Situated near Métis Crossing and just a short drive to Smoky Lake, the area is rich in history, recreation, and community. With fertile soil awaiting your future garden and power and gas at the road, you have the perfect foundation to make this space your own. Nature, adventure, and tranquilityâ€"it's all here, just waiting for you!

## Exterior

| Exterior          | Wood                                    |
|-------------------|-----------------------------------------|
| Exterior Features | Level Land, Private Setting, River View |
| Construction      | Wood                                    |
| Foundation        | See Remarks                             |