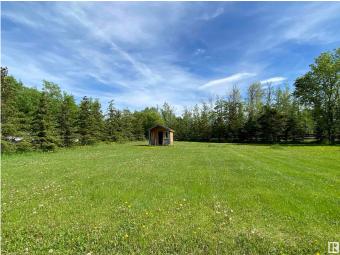

### \$125,000

0 Bedroom, 0.00 Bathroom, Single Family on 0.68 Acres

Sunnybrook\_LEDU, Sunnybrook, AB

Ready to build 0.68 acres surrounded by mature spruce. Cedar fencing and pumphouse. Services already include power on property, water well and approved two compartment septic tank hooked up to municipal sewer. A beautiful spot to build your dream home.

## Exterior

Exterior Features Corner Lot, Fenced, Flat Site, Low Maintenance Landscape, Playground Nearby, See Remarks