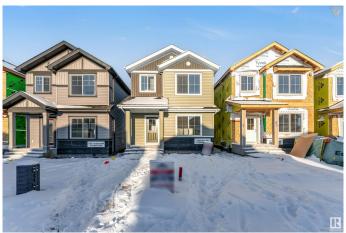

# \$549,000

4 Bedroom, 3.00 Bathroom, 1,676 sqft Single Family on 0.00 Acres

Aster, Edmonton, AB

Discover this stunning 2024 Land Mark built single-family detached home in Edmonton's desirable Aster community. Close to top amenities, schools, grocery stores, restaurants and the Anthony Henday Highway, this 1676 sq. ft. gem offers modern living at its finest. The main floor features a bedroom and full washroom, complemented by a fully stainless steel kitchen. Upstairs, enjoy three spacious bedrooms, including a master with an ensuite, and a second full washroom. The basement, with a separate entrance, is ready for your future use or additional rental income.

# Interior

Interior Features ensuite bathroom

Appliances Dishwasher-Built-In, Dryer, Hood Fan, Oven-Built-In, Refrigerator,

Stove-Countertop Gas, Stove-Electric, Washer

Heating Fan Coil, Natural Gas

Stories 2