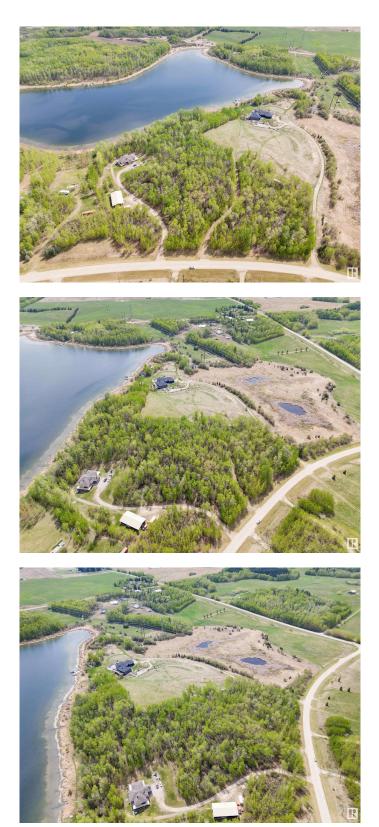

#### \$399,900

0 Bedroom, 0.00 Bathroom, Rural on 4.57 Acres

Rainbow Beach Estates, Rural Parkland County, AB

Want an OASIS close to the CITY at one of Edmonton's PREMIER LAKES? Located at Rainbow Beach Estates, this large PRIVATE LAKEFRONT LOT at LOST LAKE adjoining Jack Fish Lake is a total GEM! When water levels are high it becomes part of Jackfish Lake. Less than an hour from Edmonton and 15 mins from Stony Plain! Excellent highway access makes this EASY TO GET TO for the weekend warrior. 4.57 ACRES, mostly TREED with a DRILLED WELL. The frontage is approx. 617 feet! AMAZING VIEWS of the lake from one of the highest sites in the area! Well treed with lots of open spaces as well. Elevated BUILDING site with many South/South East FACING WALKOUT **BUILDING OPTIONS!** Property entrance has a MEANDERING driveway through the trees and offers PRIVACY from the road. Best value in the area, see it, you'll LOVE this place!

## Exterior

Exterior Features Backs Onto Lake, Beach Access, Boating, Lake Access Property, Lake View, Recreation Use, Treed Lot, Waterfront Property