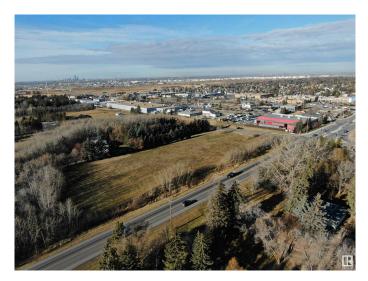

#### \$1,249,702

0 Bedroom, 0.00 Bathroom, Land Commercial on 0.00 Acres

Wye Commercial, Sherwood Park, AB

WHAT AN OPPORTUNITY....3 ACRES FLAT SITE.....KIDDY CORNER TO WALMART, RIGHT BEHIND HOME HARDWARE....CURRENTLY ZONED RCL LOW DENSITY COUNTRY RESIDENTIAL.... HIGHEST AND BEST USE= TBD. Right at the municipal boundary with Unique opportunity for mixed use development. Immediate access to Wye Road and high traffic corner.