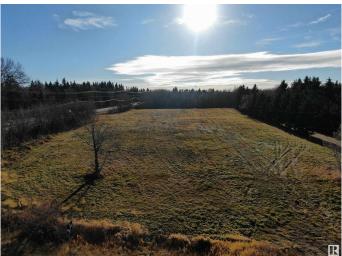

#### \$1,249,702

0 Bedroom, 0.00 Bathroom, Land Commercial on 0.00 Acres

Wye Commercial, Sherwood Park, AB

WHAT AN OPPORTUNITY....3 ACRES FLAT SITE.....KIDDY CORNER TO WALMART, RIGHT BEHIND HOME HARDWARE....CURRENTLY ZONED RCL LOW DENSITY COUNTRY RESIDENTIAL.... HIGHEST AND BEST USE= TBD. Right at the municipal boundary with Unique opportunity for mixed use development. Immediate access to Wye Road and high traffic corner.