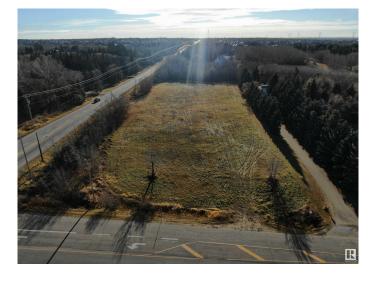

#### \$1,249,702

0 Bedroom, 0.00 Bathroom, Land Commercial on 0.00 Acres

Wye Commercial, Sherwood Park, AB

WHAT AN OPPORTUNITY....3 ACRES FLAT SITE.....KIDDY CORNER TO WALMART, RIGHT BEHIND HOME HARDWARE....CURRENTLY ZONED RCL LOW DENSITY COUNTRY RESIDENTIAL.... HIGHEST AND BEST USE= TBD. Right at the municipal boundary with Unique opportunity for mixed use development. Immediate access to Wye Road and high traffic corner.