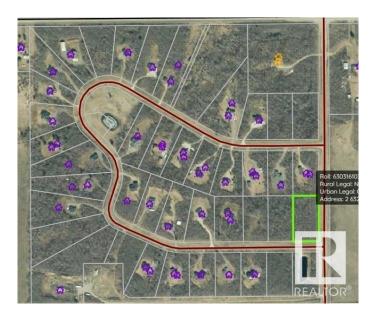

### \$75,000

0 Bedroom, 0.00 Bathroom, Rural on 2.27 Acres

Riverhurst, Rural Bonnyville M.D., AB

JUDICIAL SALE of the last remaining lots of the developer in the beautiful country subdivision of Riverhaven Estates. Only 14 km from Cold lake and close proximity to the oilfield. The subdivision features private treed lots, paved roads, and a nice playground and green space for community activities.

## **Community Information**

Address 2 63220 Rge Rd 433 Area Rural Bonnyville M.D.

Subdivision Riverhurst

City Rural Bonnyville M.D.

County ALBERTA

Province AB

Postal Code T0A 0B0

### **Exterior**

Exterior Features Playground Nearby, Treed Lot