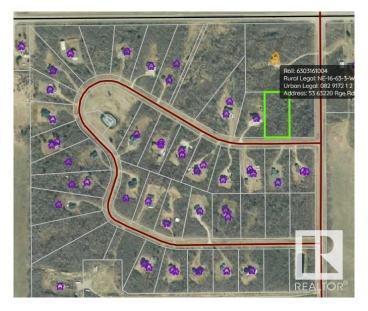

# \$75,000 - 53 63220 Rge Rd 433, Rural Bonnyville M.D.

MLS® #E4422975

#### \$75,000

0 Bedroom, 0.00 Bathroom, Rural on 2.20 Acres

Riverhurst, Rural Bonnyville M.D., AB

JUDICIAL SALE of the last remaining lots of the developer in the beautiful country subdivision of Riverhaven Estates. Only 14 km from Cold lake and close proximity to the oilfield. The subdivision features private treed lots, paved roads, and a nice playground and green space for community activities. Restrictive covenants are in place to maintain the integrity of the subdivision.

## **Community Information**

| Address     | 53 63220 Rge Rd 433   |
|-------------|-----------------------|
| Area        | Rural Bonnyville M.D. |
| Subdivision | Riverhurst            |
| City        | Rural Bonnyville M.D. |
| County      | ALBERTA               |
| Province    | AB                    |
| Postal Code | T0A 0B0               |