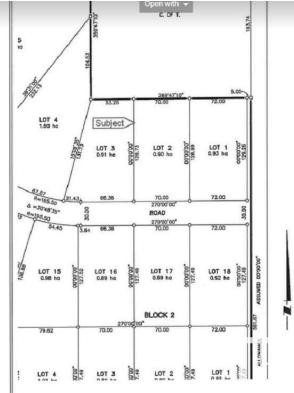

# \$75,000 - 53 63220 Rge Rd 433, Rural Bonnyville M.D.

MLS® #E4422975

#### \$75,000

0 Bedroom, 0.00 Bathroom, Rural on 2.20 Acres

Riverhurst, Rural Bonnyville M.D., AB

JUDICIAL SALE of the last remaining lots of the developer in the beautiful country subdivision of Riverhaven Estates. Only 14 km from Cold lake and close proximity to the oilfield. The subdivision features private treed lots, paved roads, and a nice playground and green space for community activities. Restrictive covenants are in place to maintain the integrity of the subdivision.

## **Community Information**

| Address     | 53 63220 Rge Rd 433   |
|-------------|-----------------------|
| Area        | Rural Bonnyville M.D. |
| Subdivision | Riverhurst            |
| City        | Rural Bonnyville M.D. |
| County      | ALBERTA               |
| Province    | AB                    |
| Postal Code | T0A 0B0               |