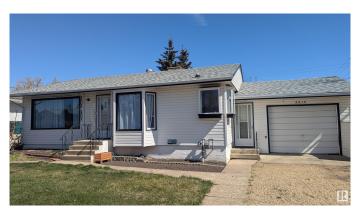

# \$265,000 - 5014 45b Avenue, Vegreville

MLS® #E4422688

## \$265,000

5 Bedroom, 2.00 Bathroom, 1,084 sqft Single Family on 0.00 Acres

Vegreville, Vegreville, AB

South side five bedroom bungalow nestled into one of the quietest neighborhoods in town. Updates in recent years with shingles, siding, deck, paint, flooring and 2nd kitchen. Primary bedroom has patio door onto the two tiered deck into the fully fenced and tree yard. Basement has a HUGE bedroom with a 2nd kitchen and jack-n-jill 3 piece ensuite. Single attached garage, back and side alley access. Walking distance to schools and amenities. Located in Vegrevile 45 minutes east of Sherwood Park on HWY 16.

#### **Essential Information**

MLS® # E4422688 Price \$265,000

Bedrooms 5

Bathrooms 2.00

Full Baths 2

Square Footage 1,084 Acres 0.00

Year Built 1960

Type Single Family

#### **Exterior**

Exterior Wood, Vinyl

Exterior Features Back Lane, Fenced, Schools, Treed Lot, See Remarks

Roof Asphalt Shingles

Construction Wood, Vinyl

Foundation Concrete Perimeter