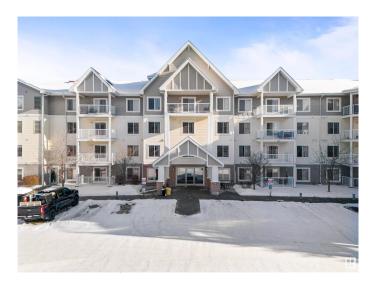

# \$159,900 - 2204 44 Avenue, Edmonton

MLS® #E4422686

# \$159,900

1 Bedroom, 1.00 Bathroom, 650 sqft Condo / Townhouse on 0.00 Acres

Larkspur, Edmonton, AB

Condo fee includes ALL the UTILITIES.
Discover this stunning 1-bedroom, 1-bathroom apartment conveniently located just behind the Superstore. This unit includes a TITLED UNDERGROUND parking spot for year-round comfort. One of the best features? A SAME-FLOOR STORAGE ROOM and GYM room, making daily living incredibly convenient. The apartment boasts IN-SUITE LAUNDRY, an open-concept living area filled with natural light, and is close to schools, public transportation, and all major amenities. This is a fantastic opportunity!!!

# **Community Information**

Address 2204 44 Avenue

Area Edmonton
Subdivision Larkspur
City Edmonton
County ALBERTA

Province AB

Postal Code T6T 0G5

### **Exterior**

Exterior Wood, Brick, Vinyl

Exterior Features Schools, Shopping Nearby

Roof Asphalt Shingles
Construction Wood, Brick, Vinyl
Foundation Concrete Perimeter