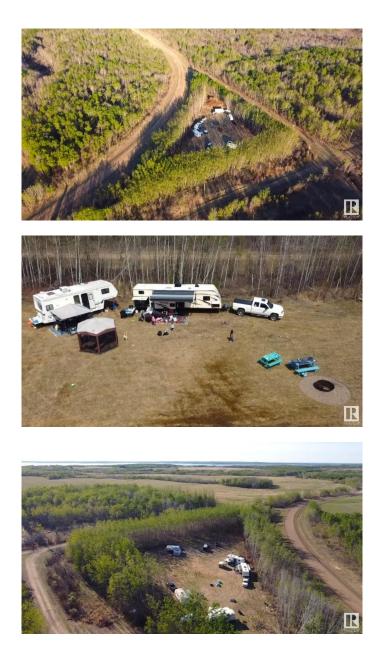

### \$58,000

0 Bedroom, 0.00 Bathroom, Rural on 3.78 Acres

None, Rural Bonnyville M.D., AB

Recreation with potential to develop a homestead - power and natural gas at the property line. Setup with a firepit, picnic tables, porta potty, ride-on lawnmower and metal gates (all included, will stay). Secluded with perimeter trees and just far enough from neighboring homes to turn the music up loud. South of Bonnyville and Cold Lake where it is not a highly populated area amidst natures untouched environment. The pie shaped corner lot gives 3 sided access with a standard driveway entry at the back where the old road is (which currently does not get snow plowed). Taxes are appx \$300 annually and not other land fees. This is a titled 3.78 acre parcel of land in the Municipal District of Bonnyville. Great cell & internet service available. This just might be your next get away property for the whole family & friends to some summer bonding time. Camper trailer(s) not included and will be removed as soon as weather permits.