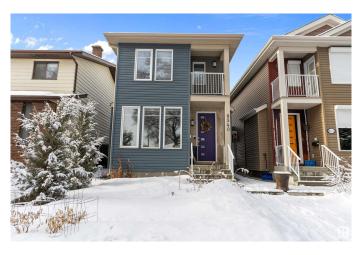

#### \$725,000

4 Bedroom, 3.50 Bathroom, 1,729 sqft Single Family on 0.00 Acres

Bonnie Doon, Edmonton, AB

This charming 1,728 sq ft, 2-story home in Boonie Doon offers a spacious layout with three bedrooms, including a master suite with en-suite, and a bright, open main floor with living, dining, and kitchen areas. The legal basement suite provides a private, self-contained one-bedroom living space with its own entrance, full kitchen, and bathroomâ€"perfect for rental income or extended family. Set in a quiet, family-friendly neighbourhood, the property features a beautiful garden in the front yard and well-maintained landscaping, all within easy reach of parks, schools, and local amenities.