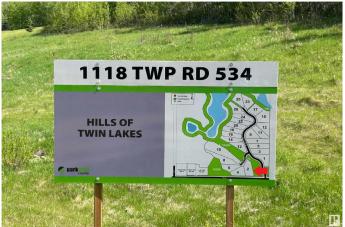

### \$209,000

0 Bedroom, 0.00 Bathroom, Rural on 2.40 Acres

Hills Of Twin Lakes, Rural Parkland County, AB

Come see this beautiful Hills of Twin Lakes lot measuring 2.40 acres for yourself! This is your chance to build your dream home and experience the joy of country living just a mere 10 minutes away from Stony Plain. The lot offers endless possibilities to design and create a perfect oasis. Imagine waking up to picturesque views, surrounded by nature's serenity while still being conveniently close to the amenities of Stony Plain. Don't miss out on this incredible opportunity to turn your dream into a reality. Act fast and secure your piece of paradise today!

# **Community Information**

| Address     | 2 1118 Twp Rd 534     |
|-------------|-----------------------|
| Area        | Rural Parkland County |
| Subdivision | Hills Of Twin Lakes   |

| City        | Rural Parkland County |
|-------------|-----------------------|
| County      | ALBERTA               |
| Province    | AB                    |
| Postal Code | T7Y 0B6               |