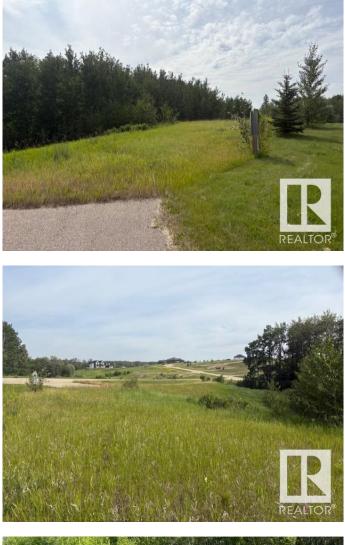

### \$209,000

0 Bedroom, 0.00 Bathroom, Rural on 2.40 Acres

Hills Of Twin Lakes, Rural Parkland County, AB

Come see this beautiful Hills of Twin Lakes lot measuring 2.40 acres for yourself! This is your chance to build your dream home and experience the joy of country living just a mere 10 minutes away from Stony Plain. The lot offers endless possibilities to design and create a perfect oasis. Imagine waking up to picturesque views, surrounded by nature's serenity while still being conveniently close to the amenities of Stony Plain. Don't miss out on this incredible opportunity to turn your dream into a reality. Act fast and secure your piece of paradise today!