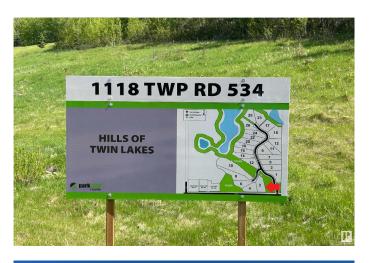

## **Community Information**

| Address     | 2 1118 Twp Rd 534     |
|-------------|-----------------------|
| Area        | Rural Parkland County |
| Subdivision | Hills Of Twin Lakes   |

| City        | Rural Parkland County |
|-------------|-----------------------|
| County      | ALBERTA               |
| Province    | AB                    |
| Postal Code | T7Y 0B6               |

### \$209,000

0 Bedroom, 0.00 Bathroom, Rural on 2.40 Acres

Hills Of Twin Lakes, Rural Parkland County, AB

Come see this beautiful Hills of Twin Lakes lot measuring 2.40 acres for yourself! This is your chance to build your dream home and experience the joy of country living just a mere 10 minutes away from Stony Plain. The lot offers endless possibilities to design and create a perfect oasis. Imagine waking up to picturesque views, surrounded by nature's serenity while still being conveniently close to the amenities of Stony Plain. Don't miss out on this incredible opportunity to turn your dream into a reality. Act fast and secure your piece of paradise today!