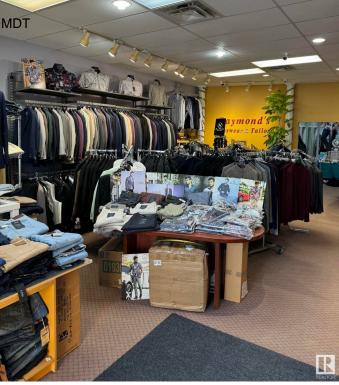

#### \$295,000

0 Bedroom, 0.00 Bathroom, Business on 0.00 Acres

Hudson, Edmonton, AB

Take ownership of a well-established and reputable tailoring business that has been successfully operating for over 20 years. This turnkey opportunity comes with a loyal clientele, a strong reputation for quality craftsmanship, and a fully equipped workspace, making it ideal for an experienced tailor or entrepreneur looking to step into a thriving business. The sale includes all inventory, furniture, and equipment, ensuring a seamless transition for the new owner. Located in a high-visibility area with steady foot traffic, this business offers excellent growth potential. Whether you're looking to expand your existing operations or start fresh with a proven and profitable venture.