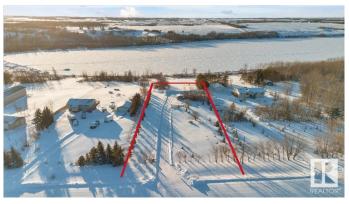

#### \$180,000

0 Bedroom, 0.00 Bathroom, Rural on 1.36 Acres

Lily Lake Estates\_MSTU, Rural Sturgeon County, AB

Don't miss the opportunity to build your home on this 1.36 Acre lot that backs onto Lily Lake great sloping topograhy suitable for a walk-out! Paved roads all the way to the subdivision. Shoreline is owned by the County but there are a couple areas to access the lake with non-motorized vehicles.

## Exterior

Exterior Features Lake View, Sloping Lot