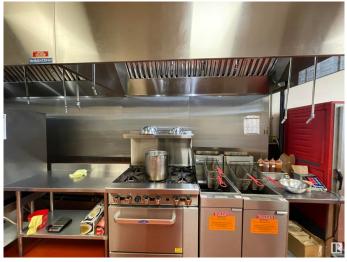

#### \$249,000

0 Bedroom, 0.00 Bathroom, Business on 0.00 Acres

Oxford, Edmonton, AB

This 50 Seat Restaurant Located on North Side Of Edmonton In A Shopping Plaza Anchored By Tim Horton's Shoppers Drug Mart , Sace On Food. The Buyer Can Change The Cuisine Subject To Landlord Approval.