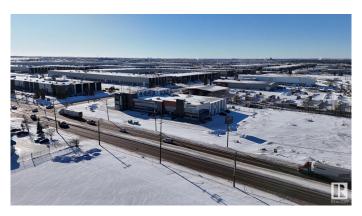

### \$13,995,000

0 Bedroom, 0.00 Bathroom, Industrial on 0.00 Acres

Roper Industrial, Edmonton, AB

Court Ordered Sale. The Former Action Flooring Building offers 57,593 sq.ft.± on a 4.22± acre site, including 1.64± acres of development-ready land. The property is comprised of small and mid sized bays offering developed office, retail showroom and warehouse space with 4 Dock level loading Doors and 6 Grade level loading doors. This property offers an exceptional opportunity for an owner-user to occupy a portion of the premises while leveraging the remaining space to generate additional revenue. The surplus areas present versatile possibilities, including leasing to tenants for steady income or potentially subdividing and condominiumizing the property to maximize its value and market appeal.