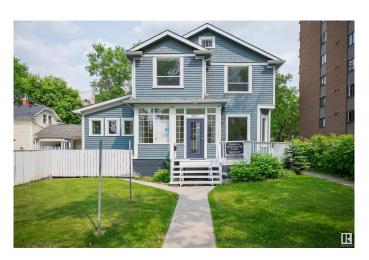

# \$849,900 - 9937 113 Street, Edmonton

MLS® #E4421128

### \$849.900

2 Bedroom, 2.00 Bathroom, 2,307 sqft Single Family on 0.00 Acres

Downtown (Edmonton), Edmonton, AB

Discover a mixed-use property in a prime Downtown/Grandin location. This unique house, zoned CB2, combines professional and residential space. Features updated plumbing, electrical systems, and a reinforced foundation. The main floor, currently a medical office, includes 6 offices with plumbing, 1 without plumbing, and a reception area. Ideal for professional offices, esthetics, daycare, or other commercial uses. The upper level has a 2-bedroom loft with separate access, perfect for live-up, work-down or additional commercial space. Situated on a 50x150 lot, suitable for future redevelopment with parking for up to 8 vehicles. Handicap accessible and one block from River Valley access, within walking distance to Edmonton General Hospital and downtown amenities, including LRT station. Don't miss this rare opportunity.

Built in 1916

Price

Acres 0.00 Year Built 1916

Type Single Family

Sub-Type Detached Single Family

Style 2 Storey
Status Active