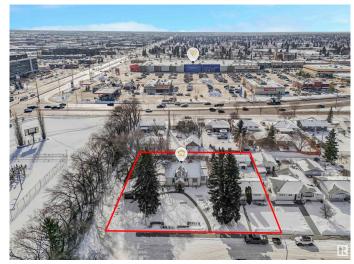

#### \$389,900

0 Bedroom, 0.00 Bathroom, Land Commercial on 0.00 Acres

Fulton Place, Edmonton, AB

**INVESTORS & BUILDERS! Incredible** development opportunity in Fulton Place! A rare 4 adjacent lots totaling 1683 SQM, zoned RS (Small Scale Residential) perfect for multi-residential, dream homes, duplexes, townhouses, basement suites, garage/garden suites, or a multi-family infill. Two existing bungalows with garages and month-to-month renters offer immediate cash flow while you plan your project. Ideally located minutes from downtown, within walking distance to Capilano Mall, and close to Gold Bar Park, river valley trails, Rundle Park, and Hardisty Fitness Centre. Top schools like Hardisty, McEwan, and King's College add to its appeal. A prime opportunity in a thriving, well-connected community. Don't miss your chance to invest in Fulton Place! To be sold with adjacent lots at 5203-5209 101A Ave for \$1,325,000.

## **Community Information**

Address 5211 101a Avenue

Area Edmonton

Subdivision Fulton Place

City Edmonton

County ALBERTA

Province AB

Postal Code T6A 0L7