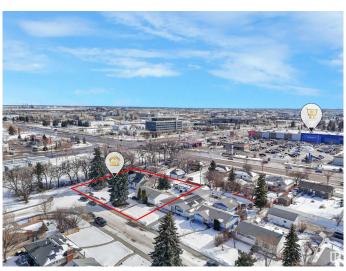

#### \$389,900

0 Bedroom, 0.00 Bathroom, Land Commercial on 0.00 Acres

Fulton Place, Edmonton, AB

**INVESTORS & BUILDERS! Incredible** development opportunity in Fulton Place! A rare 4 adjacent lots totaling 1683 SQM, zoned RS (Small Scale Residential) perfect for multi-residential, dream homes, duplexes, townhouses, basement suites, garage/garden suites, or a multi-family infill. Two existing bungalows with garages and month-to-month renters offer immediate cash flow while you plan your project. Ideally located minutes from downtown, within walking distance to Capilano Mall, and close to Gold Bar Park, river valley trails, Rundle Park, and Hardisty Fitness Centre. Top schools like Hardisty, McEwan, and King's College add to its appeal. A prime opportunity in a thriving, well-connected community. Don't miss your chance to invest in Fulton Place! To be sold with adjacent lots at 5203-5209 101A Ave for \$1,325,000.

## **Community Information**

Address 5211 101a Avenue

Area Edmonton

Subdivision Fulton Place

City Edmonton

County ALBERTA

Province AB

Postal Code T6A 0L7