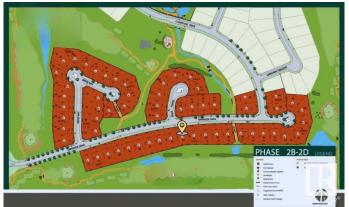

### \$674,700

0 Bedroom, 0.00 Bathroom, Rural on 0.31 Acres

Sherwood Golf & Country Club Estates, Rural Strathcona County, AB

Live the Good Life at Sherwood Park Golf & Country Club Estates! This 1/3-acre executive lot, with a huge frontage of 92 feet and a building pocket of 64 feet plus its backing onto a lush green space, is the perfect canvas for your dream home. Nestled in the prestigious Sherwood Park Golf & Country Club Estates, this community offers a tranquil retreat with the convenience of municipal water and sewer services. Located just 2 minutes from Anthony Henday & Wye Rd., commuting is effortless while still enjoying the peace of this sought-after neighbourhood. Nearby, you'll find Walmart, Canadian Tire, Safeway, and other essential amenities. Families will love the proximity to top-rated schools, scenic parks, and beautiful walking trails. Don't miss this rare opportunity to build your dream home in a community that blends luxury, nature, and modern convenience!

## **Community Information**

Address 553 52327 Rge Road 233

Area Rural Strathcona County

Subdivision Sherwood Golf & Country Club Estates

City Rural Strathcona County

County ALBERTA

Province AB

Postal Code T8B 1C9