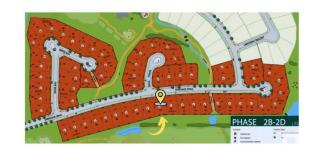

### \$674,700

0 Bedroom, 0.00 Bathroom, Rural on 0.31 Acres

Sherwood Golf & Country Club Estates, Rural Strathcona County, AB

Live the Good Life at Sherwood Park Golf & Country Club Estates! This 1/3-acre executive lot, with a huge frontage of 92 feet and a building pocket of 64 feet plus its backing onto a lush green space, is the perfect canvas for your dream home. Nestled in the prestigious Sherwood Park Golf & Country Club Estates, this community offers a tranquil retreat with the convenience of municipal water and sewer services. Located just 2 minutes from Anthony Henday & Wye Rd., commuting is effortless while still enjoying the peace of this sought-after neighbourhood. Nearby, you'll find Walmart, Canadian Tire, Safeway, and other essential amenities. Families will love the proximity to top-rated schools, scenic parks, and beautiful walking trails. Don't miss this rare opportunity to build your dream home in a community that blends luxury, nature, and modern convenience!

## **Community Information**

Address 553 52327 Rge Road 233

Area Rural Strathcona County

Subdivision Sherwood Golf & Country Club Estates

City Rural Strathcona County

County ALBERTA

Province AB

Postal Code T8B 1C9