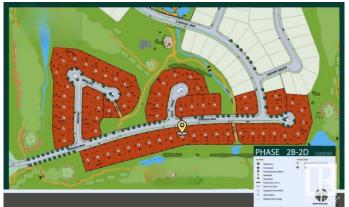

## \$695,700

0 Bedroom, 0.00 Bathroom, Rural on 0.31 Acres

Sherwood Golf & Country Club Estates, Rural Strathcona County, AB

Live the Good Life at Sherwood Park Golf & Country Club Estates! This 1/3-acre executive lot, with a huge frontage of 92 feet and a building pocket of 64 feet plus its backing onto a lush green space, is the perfect canvas for your dream home. Nestled in the prestigious Sherwood Park Golf & Country Club Estates, this community offers a tranquil retreat with the convenience of municipal water and sewer services. Located just 2 minutes from Anthony Henday & Wye Rd., commuting is effortless while still enjoying the peace of this sought-after neighbourhood. Nearby, you'll find Walmart, Canadian Tire, Safeway, and other essential amenities. Families will love the proximity to top-rated schools, scenic parks, and beautiful walking trails. Don't miss this rare opportunity to build your dream home in a community that blends luxury, nature, and modern convenience!