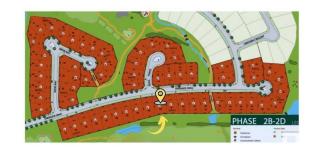

## \$695,700

0 Bedroom, 0.00 Bathroom, Rural on 0.31 Acres

Sherwood Golf & Country Club Estates, Rural Strathcona County, AB

Live the Good Life at Sherwood Park Golf & Country Club Estates! This 1/3-acre executive lot, with a huge frontage of 92 feet and a building pocket of 64 feet plus its backing onto a lush green space, is the perfect canvas for your dream home. Nestled in the prestigious Sherwood Park Golf & Country Club Estates, this community offers a tranquil retreat with the convenience of municipal water and sewer services. Located just 2 minutes from Anthony Henday & Wye Rd., commuting is effortless while still enjoying the peace of this sought-after neighbourhood. Nearby, you'll find Walmart, Canadian Tire, Safeway, and other essential amenities. Families will love the proximity to top-rated schools, scenic parks, and beautiful walking trails. Don't miss this rare opportunity to build your dream home in a community that blends luxury, nature, and modern convenience!