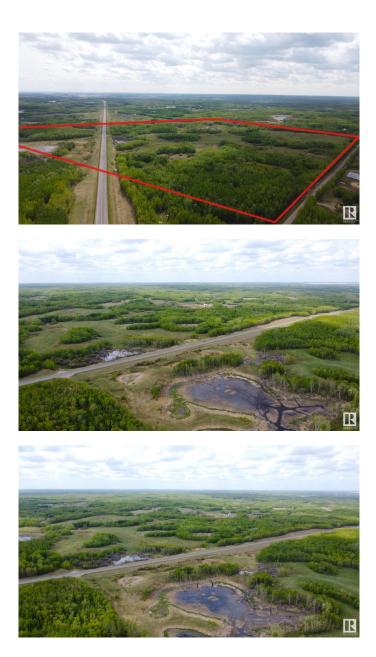

### \$749,000

0 Bedroom, 0.00 Bathroom, Rural on 145.78 Acres

None, Rural Strathcona County, AB

**INCREDIBLE OPPORTUNITY! Beautiful,** partially treed and rolling pasture land 23 minutes southeast of Sherwood Park, offered for sale for the first time outside of the family in many decades!! HWY 14 was expropriated out of this 161 acre guarter, leaving 145.78 on just 1 title. Approximately 13 acres is on the north side of the highway with an approach address of 20255 HWY 14. Approximately 132 acres is on the south side and is super private! An approach off the highway is 20256 HWY 14 & one on the west side is 51129 Range Road 203. Strathcona County will automatically permit the subdivision of this land into two larger parcels, either N-S or E-W, creating 2 parcels and titles, if applied for. **BEAUTIFUL BUILDING SITES!!** Pasture. horseback riding, privacy, hunting, recreation, quadding, ski-dooing, camping, home-steading, farming, ranching - THE CHOICE IS YOURS!! Great opportunity to subdivide and sell a piece off to recover some of your purchase price too...

## Exterior

Exterior Features Rolling Land, Treed Lot